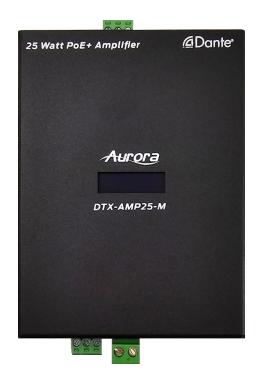

## Dante/AES67 25-Watt Mono PoE+ Amplifier

The DTX-AMP25-M is a 25-Watt PoE+ Dante/AES67 amplifier allowing audio distribution of small to very large scale. The small form factor and light weight allows it to be mounted just about anywhere. The 4/8 Ohm out can drive 2 speakers in parallel saving cost. It also features an OLED for IP Address and other status information for better setup and serviceability.

## Features:

- 25-Watt PoE+ Mono Amplifier
- Dante/AES67
- Analog Line In
- OLED Display with Selection Buttons for Status Information
- Power/Status Indicators
- 4/8 Ohm Output
- USB Device Port
- RS-232 Control
- Internal Web Server for Remote Diagnostics and Settings
- Only 3.28" x 1" x 4.47" (8.3cm x 2.5cm x 11.3cm)