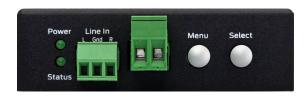

## Features:

- 25-Watt PoE+ Mono Amplifier
- Dante/AES67
- Analog Line In
- OLED Display with Selection Buttons for Status Information
- Power/Status Indicators
- 4/8 Ohm Output
- USB Device Port
- RS-232 Control
- Internal Web Server for Remote Diagnostics and Settings
- Only 3.28" x 1" x 4.47" (8.3cm x 2.5cm x 11.3cm)