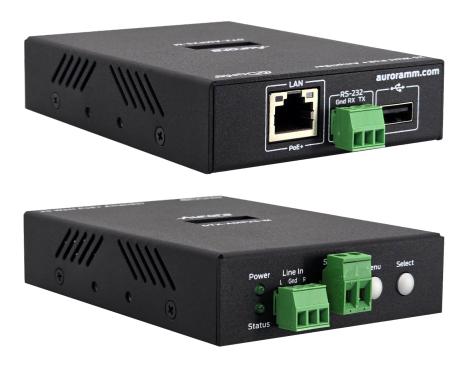

## Dante/AES67 25-Watt Mono PoE+ Amplifier

The DTX-AMP25-M is a 25-Watt PoE+ Dante/AES67 amplifier allowing audio distribution of small to very large scale. The small form factor and light weight allows it to be mounted just about anywhere. The 4/8 Ohm out can drive 2 speakers in parallel saving cost. It also features an OLED for IP Address and other status information for better setup and serviceability.

## Features:

- 25-Watt PoE+ Mono Amplifier
- Dante/AES67
- Analog Line In
- OLED Display with Selection Buttons for Status Information
- Power/Status Indicators
- 4/8 Ohm Output
- USB Device Port
- RS-232 Control
- Internal Web Server for Remote Diagnostics and Settings
- Only 3.28" x 1" x 4.47" (8.3cm x 2.5cm x 11.3cm)