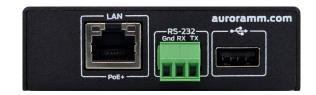

## Features:

- 25-Watt PoE+ Mono Amplifier
- Dante/AES67
- Analog Line In
- OLED Display with Selection Buttons for Status Information
- Power/Status Indicators
- 4/8 Ohm Output
- USB Device Port
- RS-232 Control
- Internal Web Server for Remote Diagnostics and Settings
- Only 3.28" x 1" x 4.47" (8.3cm x 2.5cm x 11.3cm)